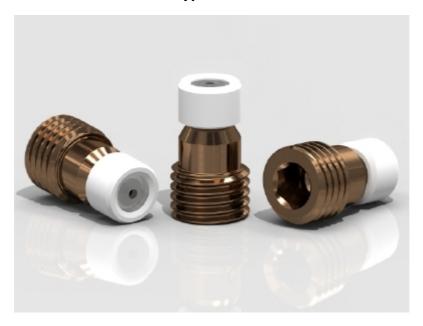

## Type 3121

Small threaded sapphire waterjet orifice assembly for use in blasting applications.

Our sapphire orifice jewels are manufactured using a proprietary polishing process to ensure consistent quality, high performance, and long life.

- M4x0.5 thread
- 2mm (5/64") hex key slot
- stainless steel mount
- for use up to 40.000 psi (2800 bar)
- most common sizes stocked